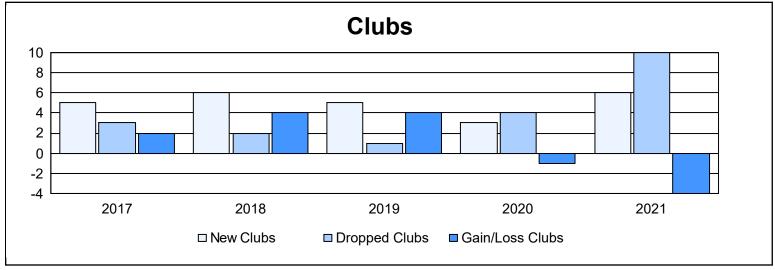

District 306 A2 As of June 2021 Cumulative

| Year      | New<br>Clubs | Dropped<br>Clubs | Gain/<br>Loss<br>Clubs | New<br>Members | Charter<br>Members | Reinstate<br>Members | Transfer<br>Members | Total<br>Member<br>Added | Total<br>Members<br>Dropped | Gain/<br>Loss<br>Members |
|-----------|--------------|------------------|------------------------|----------------|--------------------|----------------------|---------------------|--------------------------|-----------------------------|--------------------------|
| 2016-2017 | 5            | 3                | 2                      | 298            | 147                | 51                   | 9                   | 505                      | 421                         | 84                       |
| 2017-2018 | 6            | 2                | 4                      | 400            | 156                | 21                   | 8                   | 585                      | 422                         | 163                      |
| 2018-2019 | 5            | 1                | 4                      | 271            | 118                | 16                   | 10                  | 415                      | 362                         | 53                       |
| 2019-2020 | 3            | 4                | -1                     | 165            | 103                | 46                   | 22                  | 336                      | 673                         | -337                     |
| 2020-2021 | 6            | 10               | -4                     | 251            | 185                | 34                   | 9                   | 479                      | 462                         | 17                       |
| Average   | 5            | 4                | 1                      | 277            | 142                | 34                   | 12                  | 464                      | 468                         | -4                       |