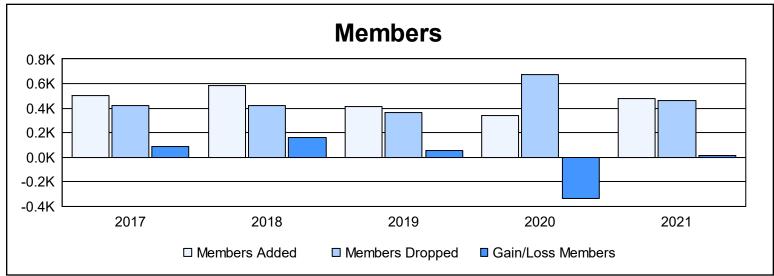

District 306 A2 As of June 2021 Cumulative

| Year      | New<br>Clubs | Dropped<br>Clubs | Gain/<br>Loss<br>Clubs | New<br>Members | Charter<br>Members | Reinstate<br>Members | Transfer<br>Members | Total<br>Member<br>Added | Total<br>Members<br>Dropped | Gain/<br>Loss<br>Members |
|-----------|--------------|------------------|------------------------|----------------|--------------------|----------------------|---------------------|--------------------------|-----------------------------|--------------------------|
| 2016-2017 | 5            | 3                | 2                      | 298            | 147                | 51                   | 9                   | 505                      | 421                         | 84                       |
| 2017-2018 | 6            | 2                | 4                      | 400            | 156                | 21                   | 8                   | 585                      | 422                         | 163                      |
| 2018-2019 | 5            | 1                | 4                      | 271            | 118                | 16                   | 10                  | 415                      | 362                         | 53                       |
| 2019-2020 | 3            | 4                | -1                     | 165            | 103                | 46                   | 22                  | 336                      | 673                         | -337                     |
| 2020-2021 | 6            | 10               | -4                     | 251            | 185                | 34                   | 9                   | 479                      | 462                         | 17                       |
| Average   | 5            | 4                | 1                      | 277            | 142                | 34                   | 12                  | 464                      | 468                         | -4                       |